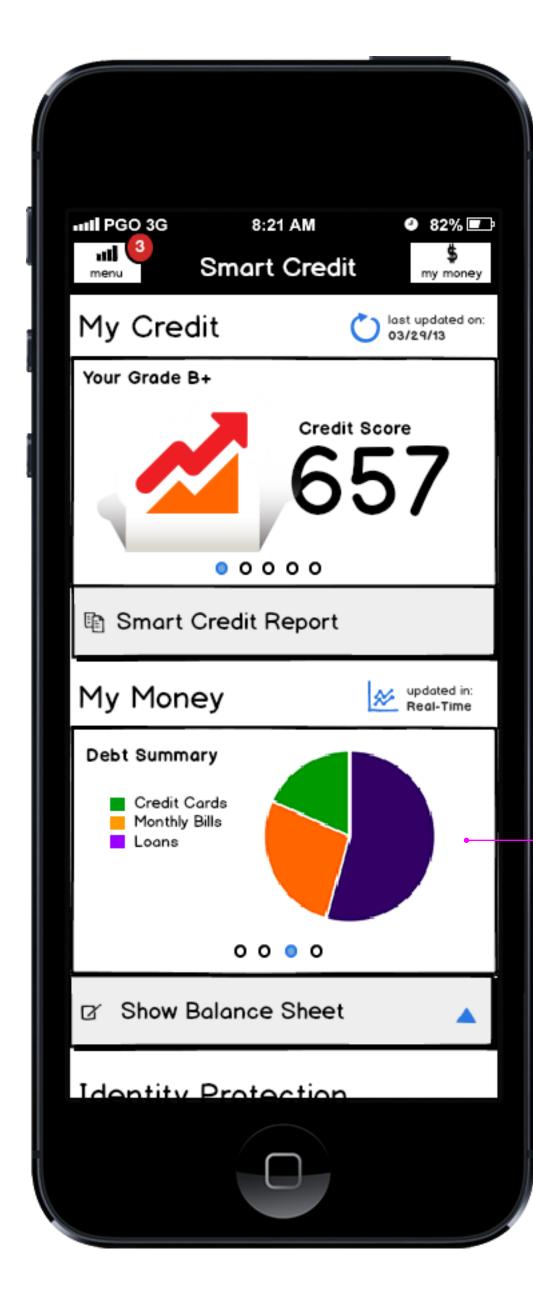

## **Debts Graph**

| Debts                        | nttll PGO 3G<br>C<br>Home | 8:21<br>Smart ( | Crodit       | 2% |
|------------------------------|---------------------------|-----------------|--------------|----|
| 25% Monthly Bills \$359.08 > | Debts                     |                 |              |    |
| 25% Monthly Bills \$359.08 > |                           |                 |              |    |
|                              | 15%                       | Credit Cards    | \$4,001.22   | >  |
| 60% Loans                    | 25%                       | Monthly Bills   | \$359.08     | >  |
|                              | 60%                       | Loans           | \$104,099.02 | >  |
| a                            |                           |                 |              |    |
|                              |                           |                 |              |    |