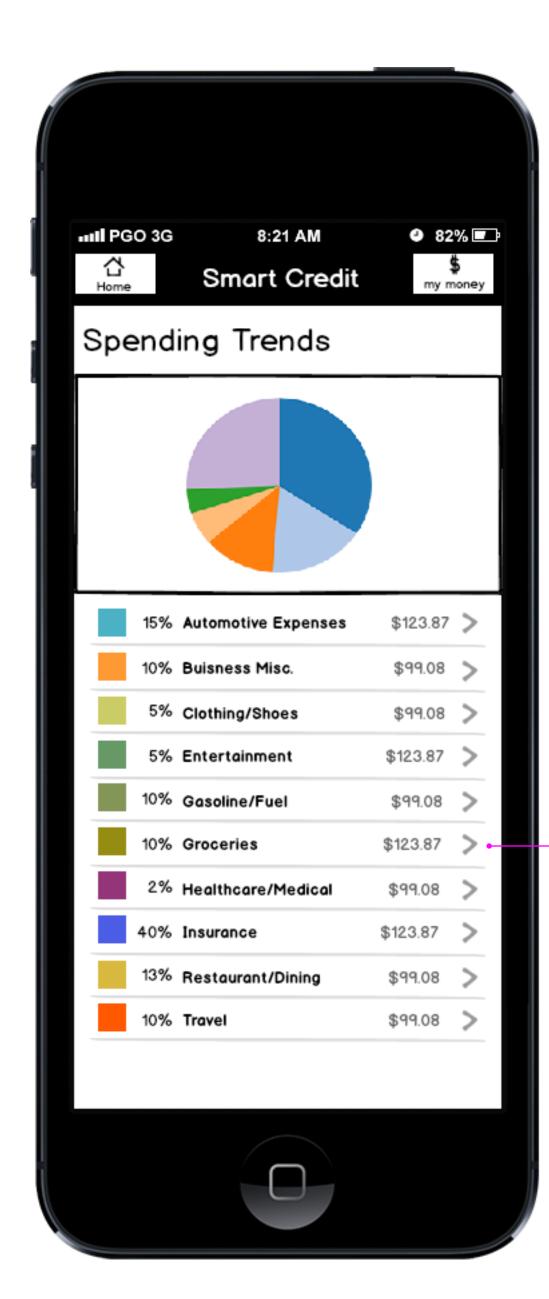

#### Snapshot Graph - Spending Trends

## **Spending Trends - Transactions**

| <ul> <li>Back</li> <li>Back</li> <li>Back</li> </ul>                                         |         | ● 82%<br>\$<br>my money |
|----------------------------------------------------------------------------------------------|---------|-------------------------|
| Recent Transact<br>All My Money Accounts<br>Last Updated: 03/29/13                           | tions   |                         |
| Groceries                                                                                    | 13      |                         |
| Bank of America Credit Card<br>VONS STORE<br>Lorem ipsum dolor sit amet                      | \$25.00 | Take Action             |
| Chase Credit Card<br><b>SAFEWAY</b><br>Lorem ipsum dolor sit amet<br>Get a \$10.00 gift card | \$25.00 | Take Action             |
| Bank of America Credit Card<br>ALBERTSON'S<br>Lorem ipsum dolor sit amet                     | \$4.50  | Take Action             |
| 04/01/1                                                                                      | 13      |                         |
| Bank of America Checking<br>VONS STORE<br>Lorem ipsum dolor sit amet                         | \$25.00 | Take Action             |
| Bank of America Credit Card<br><b>7-11 STORE</b><br>Lorem ipsum dolor sit amet               | \$5.00  | Take Action             |
| Bank of America Credit Card                                                                  |         |                         |
|                                                                                              |         |                         |