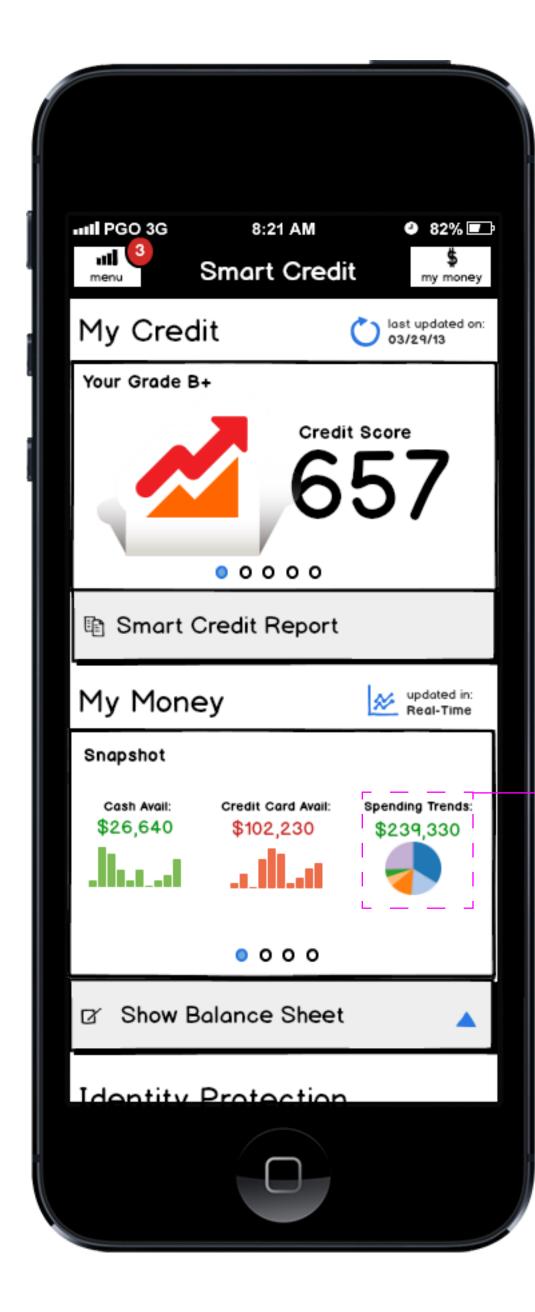

|
| <b>\$4,900</b><br>Credit Available                                                       |
| \$100<br>Balance<br>Credit Cards (2)                                                     |
| Chase Card<br>Once this account is authenticated, you will be able<br>to access it here. |
| Wells Fargo<br>Account: 12345XXXX<br>Balance: \$125                                      |
| Add Online Account                                                                       |
|                                                                                          |
|                                                                                          |
|                                                                                          |



#### Snapshot Graph - Spending Trends







## **Spending Trends - Transactions**



| <ul> <li>Back</li> <li>Back</li> <li>Back</li> </ul>                                         |         | ● 82%<br>\$<br>my money |
|----------------------------------------------------------------------------------------------|---------|-------------------------|
| Recent Transact<br>All My Money Accounts<br>Last Updated: 03/29/13                           | tions   |                         |
| Groceries                                                                                    | 13      |                         |
| Bank of America Credit Card<br>VONS STORE<br>Lorem ipsum dolor sit amet                      | \$25.00 | Take Action             |
| Chase Credit Card<br><b>SAFEWAY</b><br>Lorem ipsum dolor sit amet<br>Get a \$10.00 gif