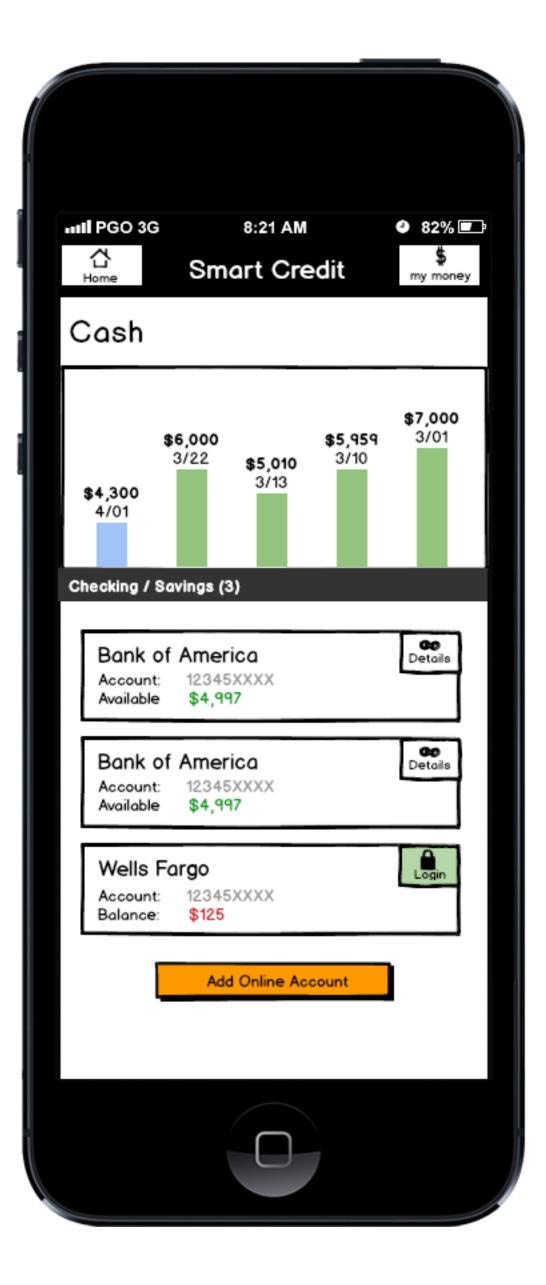

# Homescreen + Full Graph Views

#### Snapshot Graph - Cash







## Snapshot Graph - Credit



| Intil PGO 3G     8:21 AM     ● 82% □                                                     |
|------------------------------------------------------------------------------------------|
| Credit                                                                                   |
| <b>\$4,900</b><br>Credit Available                                                       |
| \$100<br>Balance<br>Credit Cards (2)                                                     |
| Chase Card<br>Once this account is authenticated, you will be able<br>to access it here. |
| Wells Fargo<br>Account: 12345XXXX<br>Balance: \$125                                      |
| Add Online Account                                                                       |
|