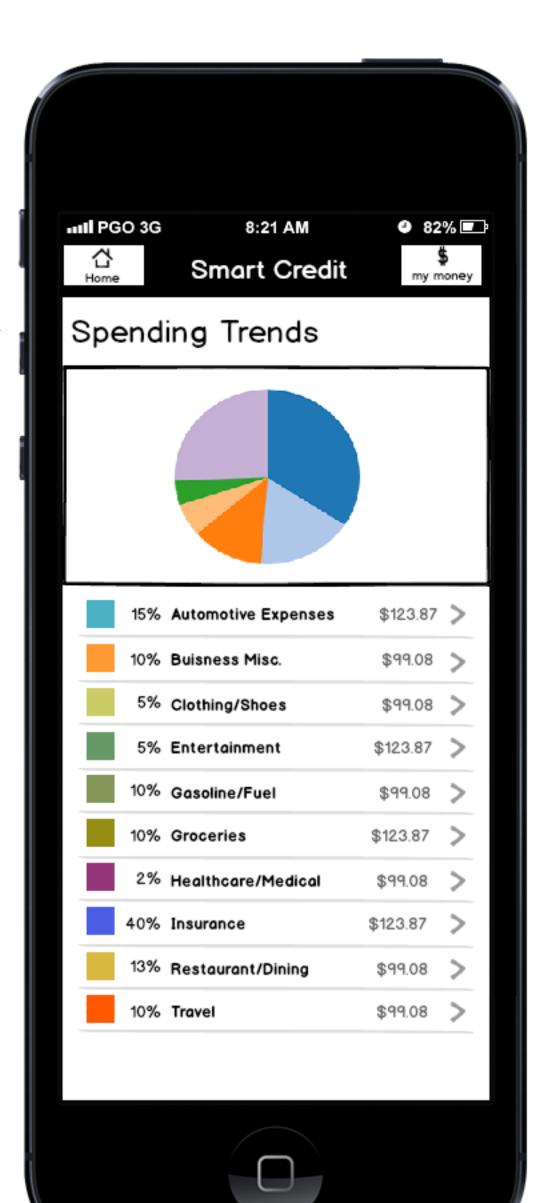

#### Snapshot Graph - Spending Trends

## **Spending Trends - Transactions**

| <ul> <li>Back</li> <li>Back</li> <li>Back</li> </ul>                                         |         | ● 82%<br>\$<br>my money |
|----------------------------------------------------------------------------------------------|---------|-------------------------|
| Recent Transact<br>All My Money Accounts<br>Last Updated: 03/29/13                           | tions   |                         |
| Groceries                                                                                    | 13      |                         |
| Bank of America Credit Card<br>VONS STORE<br>Lorem ipsum dolor sit amet                      | \$25.00 | Take Action             |
| Chase Credit Card<br><b>SAFEWAY</b><br>Lorem ipsum dolor sit amet<br>Get a \$10.00 gift card | \$25.00 | Take Action             |
| Bank of America Credit Card<br>ALBERTSON'S<br>Lorem ipsum dolor sit amet                     | \$4.50  | Take Action             |
| 04/01/1                                                                                      | 13      |                         |
| Bank of America Checking<br>VONS STORE<br>Lorem ipsum dolor sit amet                         | \$25.00 | Take Action             |
| Bank of America Credit Card<br><b>7-11 STORE</b><br>Lorem ipsum dolor sit amet               | \$5.00  | Take Action             |
| Bank of America Credit Card                                                                  |         |                         |
|                                                                                              |         |                         |