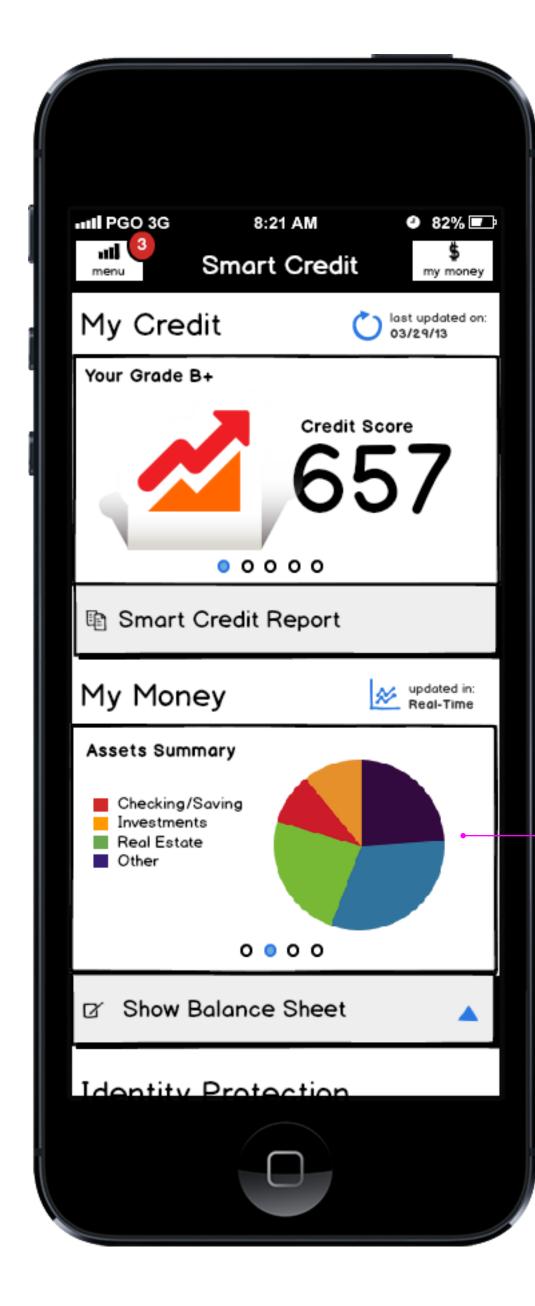

## Assets Graph

----->

## Assets Graph Click Through

When the user clicks on a row here, we'll push the user to "My Money" with that corresponding section open and the rest closed.

| ntil PGO 3G<br>C<br>Home         | 8:21 AM<br>Smart Credit         | 82%<br>expand                                                                                                                                                                                                                                                                                                                                                                                                                                                                                                                                                                                                                                                                                                                                                                                                                                                                                                                                                                                                                                                                                                                                                                                                                                                                                                                                                                                                                                                                                                                                                                                                                                                                                                                                                                                                                                                                                                                                                                                                                                                                                                          |
|----------------------------------|---------------------------------|------------------------------------------------------------------------------------------------------------------------------------------------------------------------------------------------------------------------------------------------------------------------------------------------------------------------------------------------------------------------------------------------------------------------------------------------------------------------------------------------------------------------------------------------------------------------------------------------------------------------------------------------------------------------------------------------------------------------------------------------------------------------------------------------------------------------------------------------------------------------------------------------------------------------------------------------------------------------------------------------------------------------------------------------------------------------------------------------------------------------------------------------------------------------------------------------------------------------------------------------------------------------------------------------------------------------------------------------------------------------------------------------------------------------------------------------------------------------------------------------------------------------------------------------------------------------------------------------------------------------------------------------------------------------------------------------------------------------------------------------------------------------------------------------------------------------------------------------------------------------------------------------------------------------------------------------------------------------------------------------------------------------------------------------------------------------------------------------------------------------|
| Checking / Sa                    | vings (2)                       | The second seco |
|                                  | America<br>12345XXXX<br>\$4,997 | <b>GO</b><br>Details                                                                                                                                                                                                                                                                                                                                                                                                                                                                                                                                                                                                                                                                                                                                                                                                                                                                                                                                                                                                                                                                                                                                                                                                                                                                                                                                                                                                                                                                                                                                                                                                                                                                                                                                                                                                                                                                                                                                                                                                                                                                                                   |
| Wells Fa<br>Account:<br>Balance: | 12345XXXX                       | Login                                                                                                                                                                                                                                                                                                                                                                                                                                                                                                                                                                                                                                                                                                                                                                                                                                                                                                                                                                                                                                                                                                                                                                                                                                                                                                                                                                                                                                                                                                                                                                                                                                                                                                                                                                                                                                                                                                                                                                                                                                                                                                                  |
|                                  | Add Online Account              |                                                                                                                                                                                                                                                                                                                                                                                                                                                                                                                                                                                                                                                                                                                                                                                                                                                                                                                                                                                                                                                                                                                                                                                                                                                                                                                                                                                                                                                                                                                                                                                                                                                                                                                                                                                                                                                                                                                                                                                                                                                                                                                        |
| Credit Cards (                   | 2)                              |                                                                                                                                                                                                                                                                                                                                                                                                                                                                                                                                                                                                                                                                                                                                                                                                                                                                                                                                                                                                                                                                                                                                                                                                                                                                                                                                                                                                                                                                                                                                                                                                                                                                                                                                                                                                                                                                                                                                                                                                                                                                                                                        |
| Monthly Bills                    |                                 |                                                                                                                                                                                                                                                                                                                                                                                                                                                                                                                                                                                                                                                                                                                                                                                                                                                                                                                                                                                                                                                                                                                                                                                                                                                                                                                                                                                                                                                                                                                                                                                                                                                                                                                                                                                                                                                                                                                                                                                                                                                                                                                        |
| Investments                      |                                 |                                                                                                                                                                                                                                                                                                                                                                                                                                                                                                                                                                                                                                                                                                                                                                                                                                                                                                                                                                                                                                                                                                                                                                                                                                                                                                                                                                                                                                                                                                                                                                                                                                                                                                                                                                                                                                                                                                                                                                                                                                                                                                                        |
| Real Estate                      |                                 |                                                                                                                                                                                                                                                                                                                                                                                                                                                                                                                                                                                                                                                                                                                                                                                                                                                                                                                                                                                                                                                                                                                                                                                                                                                                                                                                                                                                                                                                                                                                                                                                                                                                                                                                                                                                                                                                                                                                                                                                                                                                                                                        |
| Loans (1)                        |                                 |                                                                                                                                                                                                                                                                                                                                                                                                                                                                                                                                                                                                                                                                                                                                                                                                                                                                                                                                                                                                                                                                                                                                                                                                                                                                                                                                                                                                                                                                                                                                                                                                                                                                                                                                                                                                                                                                                                                                                                                                                                                                                                                        |
| Connect Othe                     | r Accounts                      |                                                                                                                                                                                                                                                                                                                                                                                                                                                                                                                                                                                                                                                                                                                                                                                                                                                                                                                                                                                                                                                                                                                                                                                                                                                                                                                                                                                                                                                                                                                                                                                                                                                                                                                                                                                                                                                                                                                                                                                                                                                                                                                        |
|                                  |                                 |                                                                                                                                                                                                                                                                                                                                                                                                                                                                                                                                                                                                                                                                                                                                                                                                                                                                                                                                                                                                                                                                                                                                                                                                                                                                                                                                                                                                                                                                                                                                                                                                                                                                                                                                                                                                                                                                                                                                                                                                                                                                                                                        |