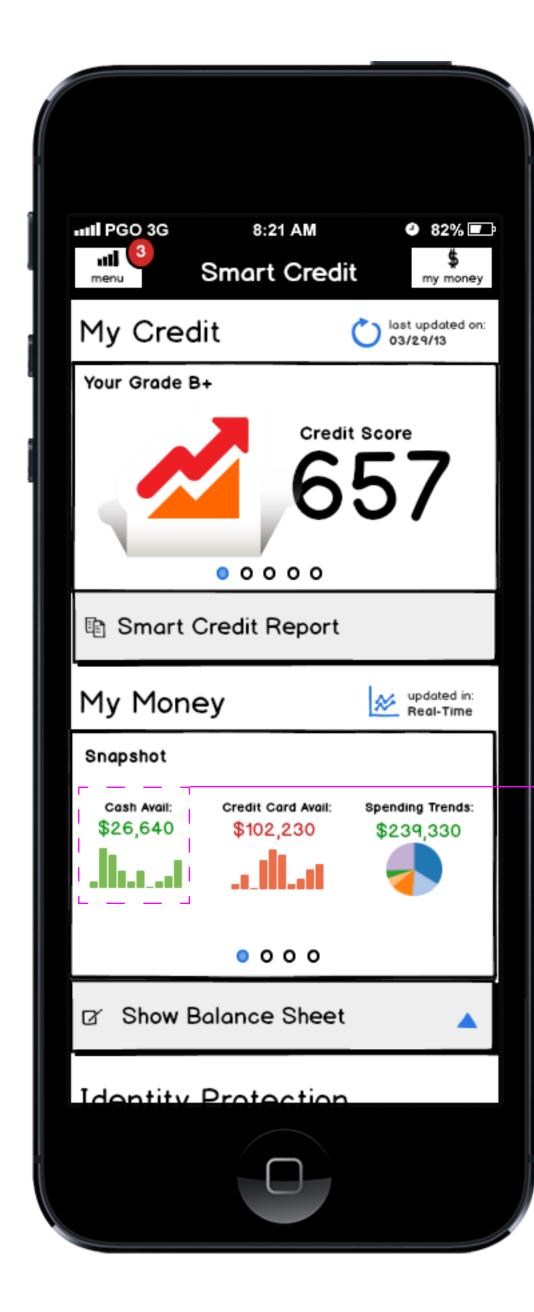

# Homescreen + Full Graph Views

#### Snapshot Graph - Cash

## Snapshot Graph - Credit

| Intil PGO 3G     8:21 AM     ● 82% □                                                     |
|------------------------------------------------------------------------------------------|
| Credit                                                                                   |
| <b>\$4,900</b><br>Credit Available                                                       |
| \$100<br>Balance<br>Credit Cards (2)                                                     |
| Chase Card<br>Once this account is authenticated, you will be able<br>to access it here. |
| Wells Fargo<br>Account: 12345XXXX<br>Balance: \$125                                      |
| Add Online Account                                                                       |
|                                                                                          |
|                                                                                          |
|                                                                                          |

#### Snapshot Graph - Spending Trends