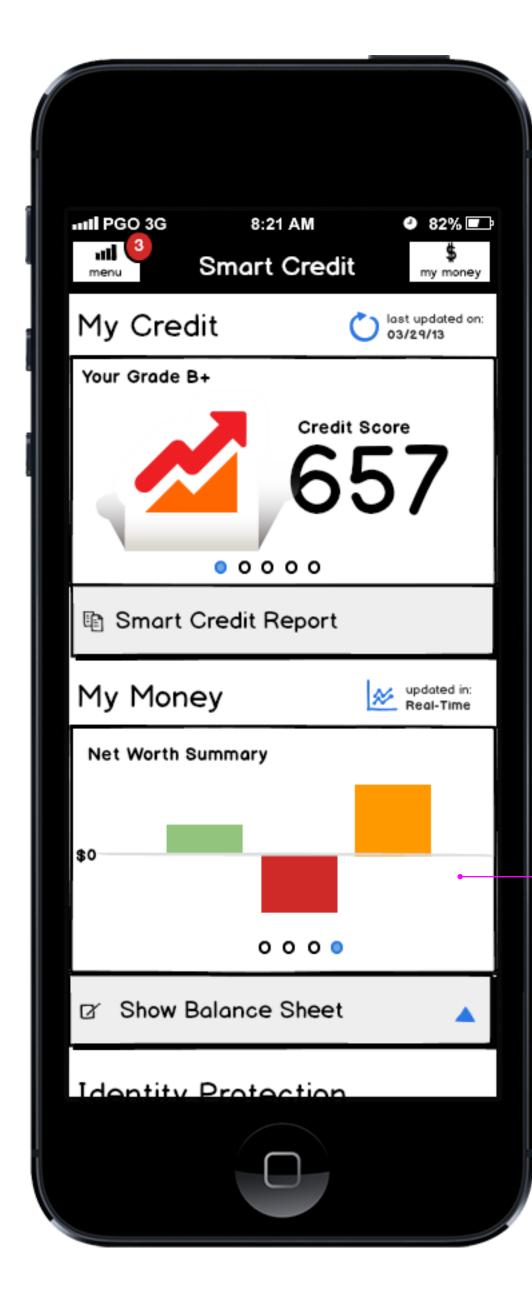

## Net Worth Graph

| ntil PG<br>갑<br>Home | <b>Sm</b> | 8:21 AM<br>art Credit |           | % |
|----------------------|-----------|-----------------------|-----------|---|
| Net                  | Worth     |                       |           |   |
|                      |           |                       |           |   |
| \$0                  |           |                       |           |   |
|                      | Assets    |                       | \$145,000 | > |
|                      | Debts     |                       | \$45,000  | > |
|                      | Net Worth |                       | \$100,000 | > |
|                      |           |                       |           |   |
|                      |           |                       |           |   |

-----